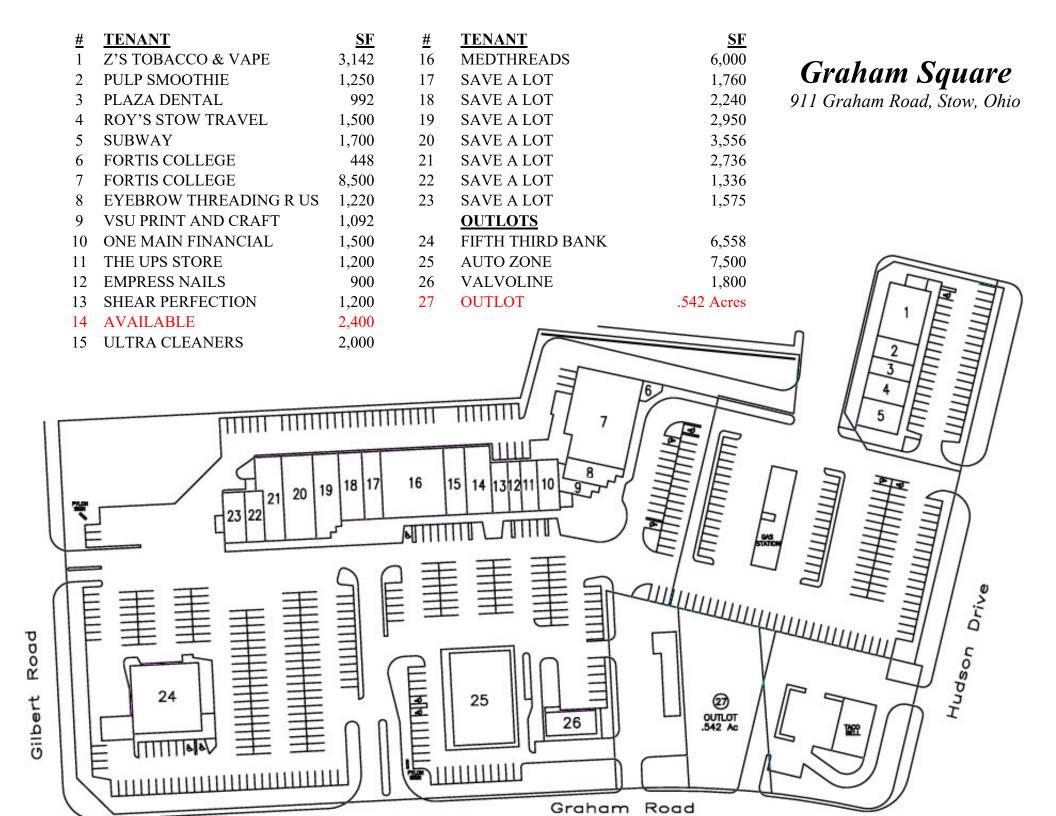

## 2,400 sq ft available

**Description:** 911 - 963 Graham Road, just West of Rte 8. The shopping center is 67,055 sf. **Co-Tenants:** Inline with Save A Lot, Auto Zone, Fifth Third Bank, Taco Bell, Subway, Affordable Uniforms, Pulp Smoothie, etc.